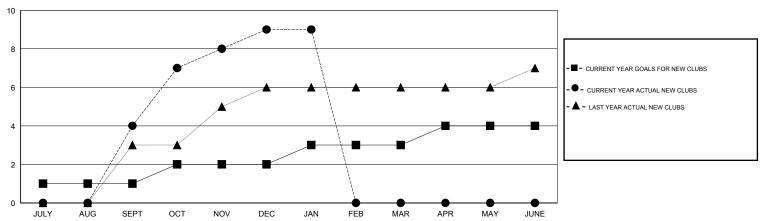

### GOALS AND ACTUAL NEW CLUBS CUMULATIVE

# GMT: V S Kukreja LOCATION INDIA GMT CA 6

|                              |                  | Clubs             |                  |                  | Members                      |                    |                                     |                    |                  |  |
|------------------------------|------------------|-------------------|------------------|------------------|------------------------------|--------------------|-------------------------------------|--------------------|------------------|--|
|                              | RESU             | LTS FOR 2014-2015 | i                |                  | RESULTS FOR 2014-2015        |                    |                                     |                    |                  |  |
| QUARTER                      | NEW CLUB<br>GOAL | NEW CLUBS         | DROPPED<br>CLUBS | NET<br>GAIN/LOSS | QUARTER                      | NEW MEMBER<br>GOAL | CHARTER AND<br>NEW MEMBERS<br>ADDED | DROPPED<br>MEMBERS | NET<br>GAIN/LOSS |  |
| JULY/AUG/SEPT<br>OCT/NOV/DEC | 1<br>1           | 4<br>5            | 1<br>0           | 3<br>5           | JULY/AUG/SEPT<br>OCT/NOV/DEC | 50<br>40           | 205<br>496                          | 107<br>138         | 98<br>358        |  |
| JAN/FEB/MAR<br>APR/MAY/JUNE  | 1<br>1           | 0                 | 0<br>0           | 0<br>0           | JAN/FEB/MAR<br>APR/MAY/JUNE  | 40<br>0            | 64<br>0                             | 23<br>0            | 41<br>0          |  |