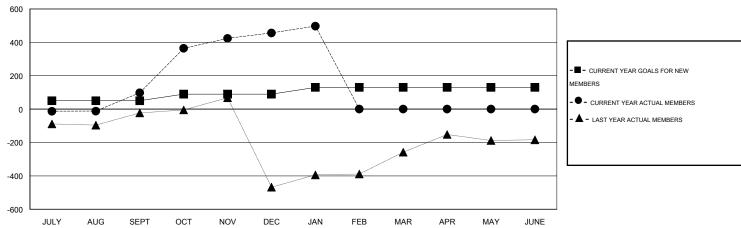

#### GOALS AND ACTUAL MEMBERS CUMULATIVE

| DROPPED CLUBS: 1 |     | 78 CLUBS OF 132 ADDED 1 OR MORE | GENDER DISTRIBUTION                   |                |       |
|------------------|-----|---------------------------------|---------------------------------------|----------------|-------|
|                  |     | NEW MEMBERS                     | MALE                                  | 3,513 (78.38%) |       |
|                  |     |                                 | FEMALE                                | 969 (21.62%)   |       |
| DROPPED MEMBERS  |     |                                 |                                       |                |       |
| DECEASED         | 3   | CLICK HERE FOR HEALTH           |                                       |                | 4 707 |
| CLUB CANCELLED   | 15  | ASSESSMENT DATA                 | FAMILY UNIT MEMBERS HEAD OF HOUSEHOLD |                | 1,737 |
| OTHER            | 250 |                                 |                                       |                | 793   |
| TOTAL            | 268 |                                 | NON-HEAD OF HOUSEHO                   | DLD            | 944   |

# GMT: V S Kukreja LOCATION INDIA GMT CA 6

|                              |                  | Clubs             |                  |                  | Members                      |                    |                                     |                    |                  |  |
|------------------------------|------------------|-------------------|------------------|------------------|------------------------------|--------------------|-------------------------------------|--------------------|------------------|--|
|                              | RESU             | LTS FOR 2014-2015 | i                |                  | RESULTS FOR 2014-2015        |                    |                                     |                    |                  |  |
| QUARTER                      | NEW CLUB<br>GOAL | NEW CLUBS         | DROPPED<br>CLUBS | NET<br>GAIN/LOSS | QUARTER                      | NEW MEMBER<br>GOAL | CHARTER AND<br>NEW MEMBERS<br>ADDED | DROPPED<br>MEMBERS | NET<br>GAIN/LOSS |  |
| JULY/AUG/SEPT<br>OCT/NOV/DEC | 1<br>1           | 4<br>5            | 1<br>0           | 3<br>5           | JULY/AUG/SEPT<br>OCT/NOV/DEC | 50<br>40           | 205<br>496                          | 107<br>138         | 98<br>358        |  |
| JAN/FEB/MAR<br>APR/MAY/JUNE  | 1<br>1           | 0                 | 0<br>0           | 0<br>0           | JAN/FEB/MAR<br>APR/MAY/JUNE  | 40<br>0            | 64<br>0                             | 23<br>0            | 41<br>0          |  |